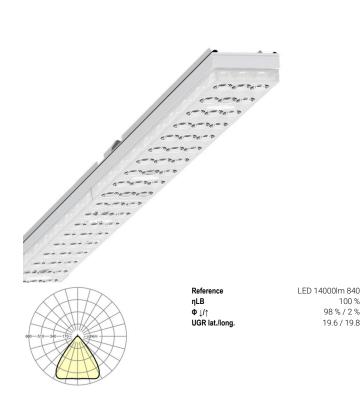

100 % 98 % / 2 %

19.6 / 19.8

IP 64 device mount - Individual.Lens.Optic - direct narrow/wide distribution - visually continuous

Device mounts made of galvanised, profiled sheet steel with zinc coating combined with polyester resin paint quarantees good corrosion protection; tool-free attachment with design-integrated push locks ensure protection against theft and disassembly. Integrated end faces made of plastic with sealing lips and an all-round closed seal to the support rail for a protection type up to IP64. Housing colour traffic white RAL 9016; Direct narrow/wide-beam light distribution using the Individual Lens Optic made of PMMA plastic. The single lens optics has a transparent seal, ensures absolute ease of assembly and are simple to maintain thanks to the easily cleaned surface. The inner rhythm of the 3-row single lens arrangement and the overriding device mount are perfectly in tune to guarantee a homogeneous appearance in the object. Electrical connection by means of a fixed, 3-pin, quick-fit plug connector and a free choice of phases. Integrated guide for fast contacting. They are exchangeable, permit modernisation and reliably prolong the service life of the overall system.

# LIGHTING TECHNOLOGY

| Placement                          | LED, Colour rendering/Light colour<br>CRI ≥ 80 / 4000K |
|------------------------------------|--------------------------------------------------------|
| Colour tolerance (MacAdam)         | 3SDCM                                                  |
| Photobiological safety (Luminaire) | RG1                                                    |
| Nominal luminous flux              | 13866lm                                                |
| LED service life                   | 50000h L80/B10 (Tq 35°C)                               |
| Luminaire luminous efficiency      | 176lm/W                                                |
| Beam angle                         | 80° (C0) / 80 ° (C90)                                  |
| UGR lat./long.                     | 19.6 / 19.8                                            |
|                                    |                                                        |