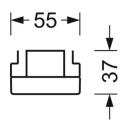

## **MECHANICS**

| Housing color  | ır               | traffic white RAL 9016                             |
|----------------|------------------|----------------------------------------------------|
| Dimensions (I  | _xWxH/DxH)       | 2299mm x 55mm x 37mm                               |
| Weight (net)   |                  | 2.5kg                                              |
| Type of instal | lation           | Mounting rail system installation, Light structure |
| Dimensions     | S                |                                                    |
| L<br>B         | 2299 mm<br>55 mm | Length<br>Width                                    |

Height

37 mm